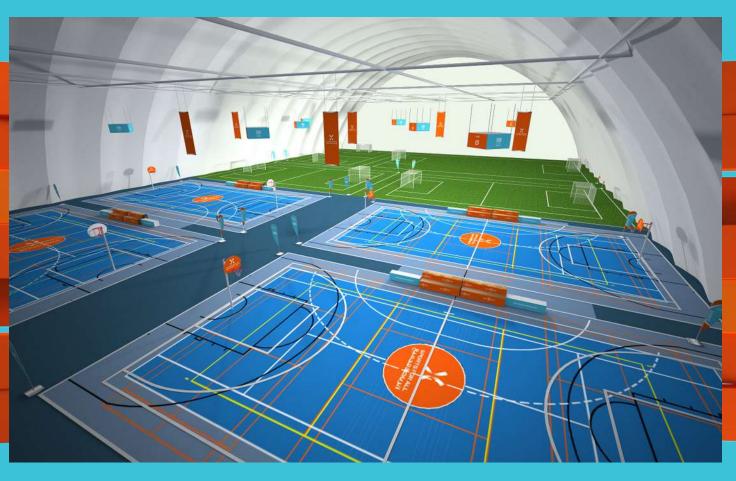

## The Facility - Sports

Come play at the most complete sports facility in the Eastern region, 4 x multipurpose sports courts,

5 x -5aside football fields,

Our venue has the highest quality equipment and surfaces and with the added value of a year-round indoor facility, the play will be perfect.