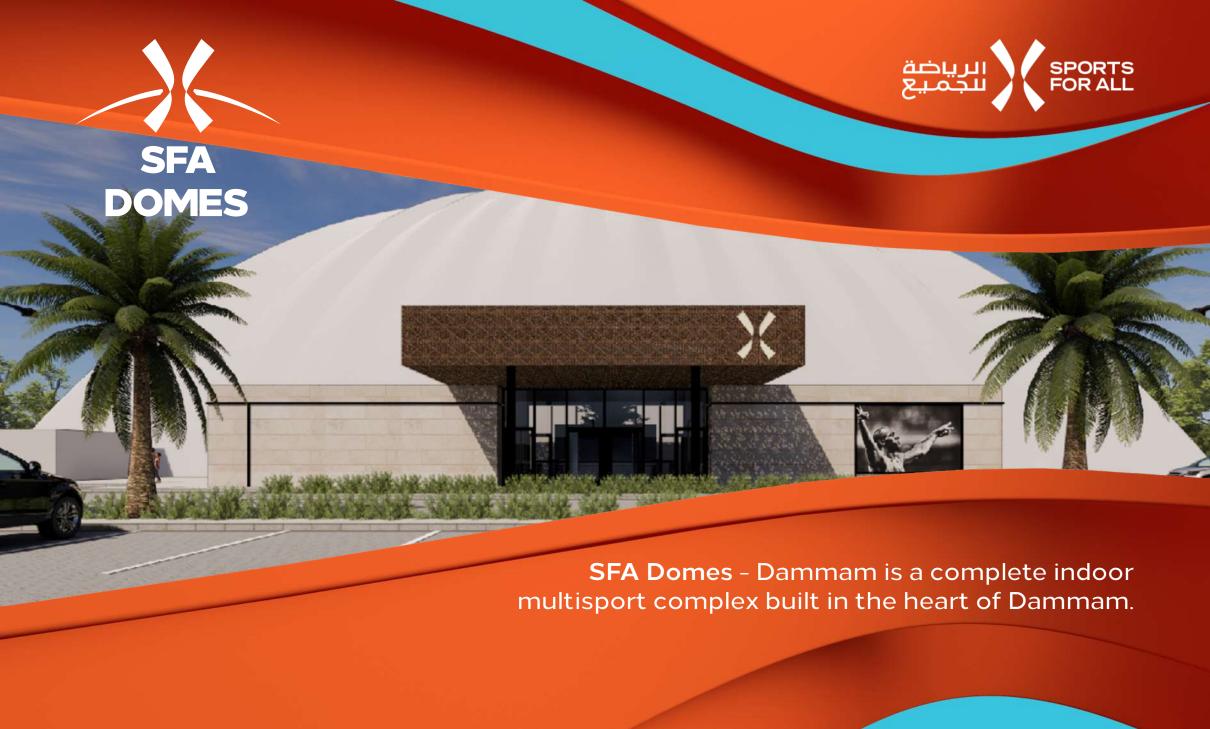

## The Facility - Sports

Come play at the most complete sports facility in the Eastern region, 4 x multipurpose sports courts,

5 x -5aside football fields,

Our venue has the highest quality equipment and surfaces and with the added value of a year-round indoor facility, the play will be perfect.